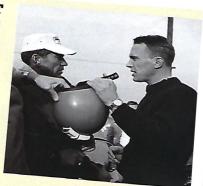

We apologize for the error. To help make up for it, check out the cool photo we found in the Petersen Publishing

archives. Bob D'Olivo caught Gurney talking to Carroll Shelby at—of all things an endurance test of Corvair Monzas at Muscle Car Review July 2018