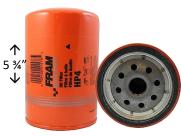

## High Performance Oil Filtering Tip

Fram Oil Filter—Would you like more oil filtering capacity? Try a H.P. 4 (High Performance) Fram filter recommended for racing engines. Now for Catch 22, it may not fit your late model and definitely will not fit your early. But the answer is in the adapter for air conditioned models which allows the filter to be mounted horizontally with plenty of room.