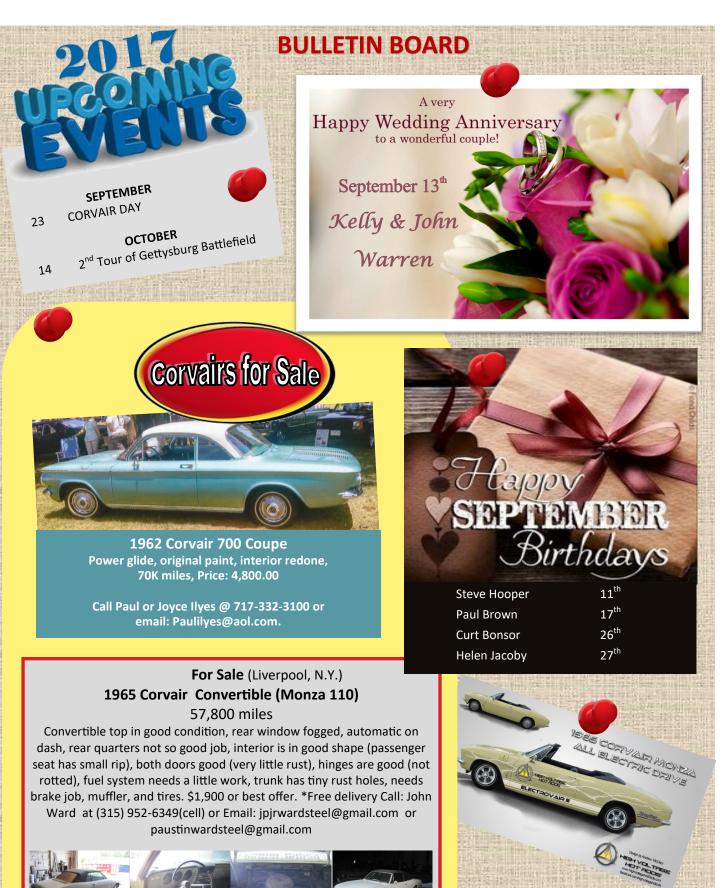

Submitted by

Linda & Jim Enfield

Duplicate raffle ticket below and make many copies as needed and sell tickets for the drawing. Please turn tickets and monies into Sandy Holmes.

| CORVAIR DAY RAFFLE<br>PLEASE PRINT             |      |  |  |
|------------------------------------------------|------|--|--|
| Name:<br>Address:<br>City:<br>State:<br>Email: | Zip: |  |  |

## **CORVAIR DAY 2017 RAFFLE**

Drawing on September 23, 2017)

\$100.00 VISA Card Redeemable anywhere VISA is taken Cost \$1.00 per ticket OR 6 tickets for \$5.00