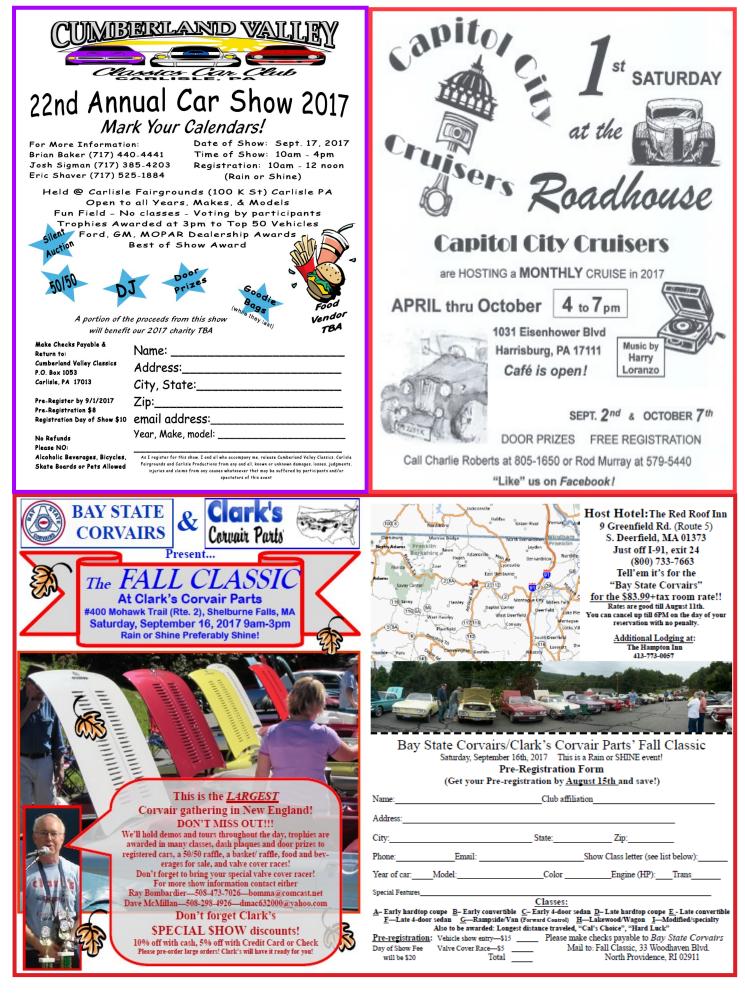

hosted by Central Pennsylvania Corvair Club

## Saturday, September 23, 2017

(Rain Date: Sunday, September 24, 2017)

## 9:00 A.M. - 4:00 P.M.

AAC 161 N Hersh

<sup>at</sup> AACA Museum 161 Museum Drive Hershey, PA 17033

Details starts on page 3 & 4

This is a Corvair Only Show.

*hosted by* Central Pennsylvania Corvair Club

Saturday, September 23, 2017 (Rain Date: Sunday, September 24, 2017)

> 9:00 A.M. - 4:00 P.M. at AACA Museum

161 Museum Drive, Hershey, PA 17033

#### SCHEDULE OF EVENTS

| 9 am - 11 am   | Registration           |
|----------------|------------------------|
| 9 am           | Outdoor Vendor Set Up  |
| 9 am - 3:30 pm | Outdoor Vending        |
| 11 am - 2 pm   | People's Choice Voting |
| 11 am - 2 pm   | Scavenger Hunt         |
| 3 pm           | Awards Presentation    |
| 4 pm           | Banquet                |

- The Peoples Choice Award is voted by the people attending the show and NOT a judged event.
- 50/50 tickets will be sold throughout the day and announced at Awards Presentation.
- Raffle tickets for a \$100 Gift Card will also be sold. You need not be present to win.
- Tech Session will be announced and posted at event.