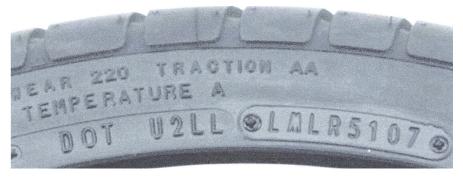

#### Tire Manufactured Since 2000

Since 2000, the week and year the tire was produced has been provided by the last four digits of the Tire Identification Number with the 2-digits being used to identify the week immediately preceding the 2-digits used to identify the year. Example of a tire manufactured with the current Tire Identification Number format:

In this example above: DOT U2LL LMLR **5107 51** indicates the 51<sup>st</sup> week of the year in which the tire was manufactured. **07** indicates the year 2007 the tire was manufactured.